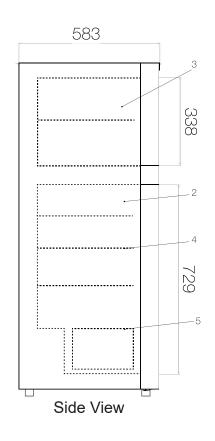

#### **SPECIFICATION:**

| Model                           | OC-BCD200      |
|---------------------------------|----------------|
| Brand                           | IOCEAN         |
| Voltage                         | 220V 60Hz      |
| Dimension                       | 525×583×1305mm |
| Package Dimension               | 565×595×1350mm |
| Weight                          | 35kg / 39kg    |
| Refrigerant                     | R600a/60g      |
| Volume                          | 200L           |
| Freezing/Refrigeration Capacity | 66L / 134L     |
| Rated Power                     | 100W           |
| Rated Current                   | 1.2A           |
| Lock                            | Yes            |
| Climate Class                   | N/ST           |

### **Internal Composition:**

1. Rfrigerator door
2. Freezer
3. Fridge
4. Racks
5. Fruit and vegetable box
6. Right-opening/left-opening doors

Disclaimer

Accuracy of all technical data and information are provided to the best knowledge of the manufacturer. Properties, specifications and application parameters are subject to change without notice. The manufacturer does not undertake any liability of any kind whatsoever.