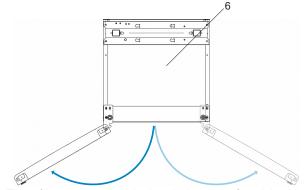

### **Internal Composition:**

1. Rfrigerator door
2. Freezer
3. Fridge
4. Racks
5. Fruit and vegetable box
6. Right-opening/left-opening doors

Disclaimer

Accuracy of all technical data and information are provided to the best knowledge of the manufacturer. Properties, specifications and application parameters are subject to change without notice. The manufacturer does not undertake any liability of any kind whatsoever.