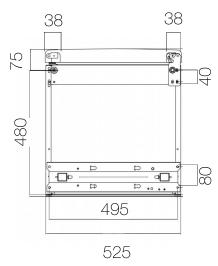

#### **DIMENSIONS OF THE PRODUCT:**

**Bottom View** 

The refrigerator door can be installed on the left or right side.