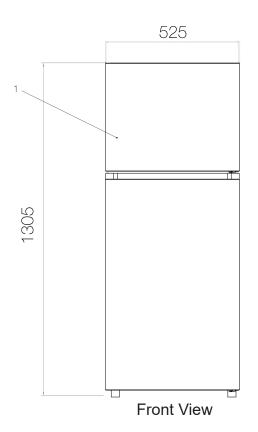

#### **SPECIFICATION:**

| Model                           | OC-BCD200      |
|---------------------------------|----------------|
| Brand                           | IOCEAN         |
| Voltage                         | 220V 60Hz      |
| Dimension                       | 525×583×1305mm |
| Package Dimension               | 565×595×1350mm |
| Weight                          | 35kg / 39kg    |
| Refrigerant                     | R600a/60g      |
| Volume                          | 200L           |
| Freezing/Refrigeration Capacity | 66L / 134L     |
| Rated Power                     | 100W           |
| Rated Current                   | 1.2A           |
| Lock                            | Yes            |
| Climate Class                   | N/ST           |

#### **DIMENSIONS OF THE PRODUCT:**

**Bottom View** 

The refrigerator door can be installed on the left or right side.