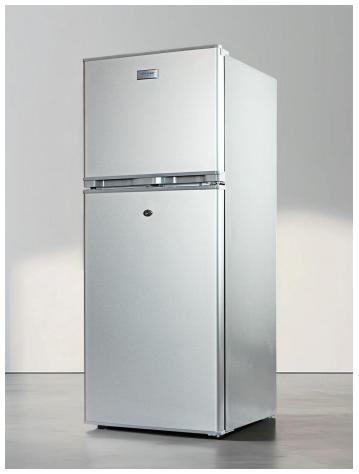

## MARINE REFRIGERATOR 200L OC-BCD200

220V-240V 60Hz R600a/60g

#### **SPECIFICATION:**

| Model                           | OC-BCD200      |
|---------------------------------|----------------|
| Brand                           | IOCEAN         |
| Voltage                         | 220V 60Hz      |
| Dimension                       | 525×583×1305mm |
| Package Dimension               | 565×595×1350mm |
| Weight                          | 35kg / 39kg    |
| Refrigerant                     | R600a/60g      |
| Volume                          | 200L           |
| Freezing/Refrigeration Capacity | 66L / 134L     |
| Rated Power                     | 100W           |
| Rated Current                   | 1.2A           |
| Lock                            | Yes            |
| Climate Class                   | N/ST           |

#### **INTRODUCTION:**

The IOCEAN refrigerator combines efficiency and safety. It meets a wide range of needs with excellent freezing and chilling capacity to ensure freshness of food. It is equipped with a temperature adjustment knob for flexible control and energy saving. With compressor technology, it runs quietly and environmentally friendly. Maintain enough space and avoid direct sunlight to enjoy a healthy storage life. Safety certifications and quality assurance keep your food fresh without worry.